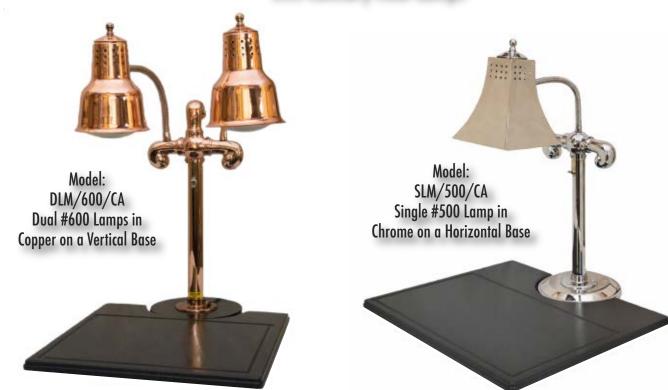

#### Catalog Index:

Portable Free Standing Heat Lamps

Single Lamp Units 2

Dual Lamp Units 4

Retractable Hanging Heat Lamps 6-7

Carving Stations 8

Carving Displays 8

Quad Lamp Carving Displays 8