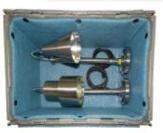

#### **Transportation & Storage Containers**

We offer two convenient sizes to accommodate EVERY Hanson Freestanding Culinary Heat Lamp.

CS20 Container L 20.75" x W 28" x D 14.75" CS24 Container L 24" x W 34" x D 19"

CS20 and CS24 are stackable and foam lined.

Hanson Heat Lamps - 13

Model:

We offer a conveniently sized case, ideal for transportation and storage of the Free Standers. See page 13 for full information.

Hanson Heat Lamps - 10 Hanson Heat Lamps - 03

We offer a conveniently sized case, ideal for transportation and storage of the Free Standers. See page 13 for full information.