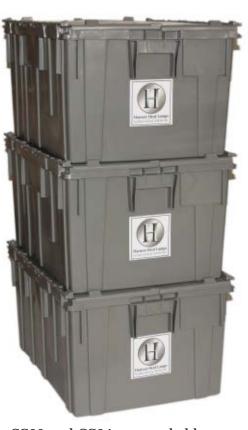

#### **Transportation & Storage Containers**

We offer two convenient sizes to accommodate EVERY Hanson Freestanding Culinary Heat Lamp.

CS20 Container L 20.75" x W 28" x D 14.75" CS24 Container L 24" x W 34" x D 19"

CS20 and CS24 are stackable and foam lined.

Hanson Heat Lamps - 13