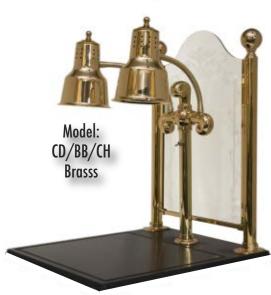

# **Culinary Carving Stations**

Carving Display is provided with two single lamp fixtures on 20" x 36" base. Lux model includes two dual lamp fixtures.

**Custom Glass Etching Available** 

Model: DLM/RB9/ANT/BR