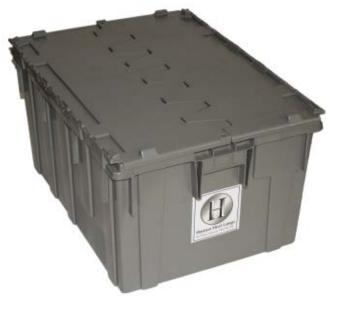

#### **Transportation & Storage Containers**

We offer two convenient sizes to accommodate EVERY Hanson Freestanding Culinary Heat Lamp.

CS20 Container L 20.75" x W 28" x D 14.75" CS24 Container L 24" x W 34" x D 19"

CS20 and CS24 are stackable and foam lined.

Hanson Heat Lamps - 13