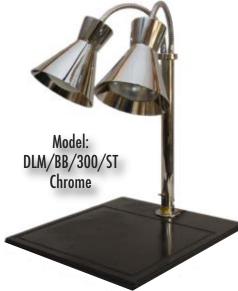

## **Stainless Steel Frame Units**

We offer synthetic granite bases that match our removable and interchangeable carving boards.

Quickly turning a freestanding lamp into a complete carving station!

Lamps available in a variety of styles & colors. Modular bases come in black or white.