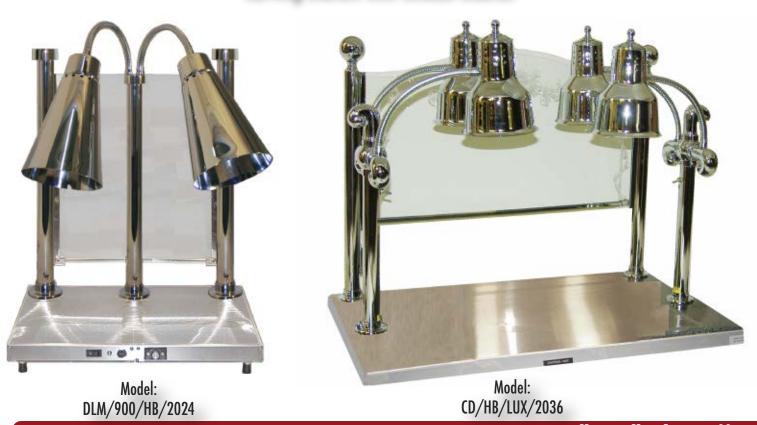

## **Heated Base Carving Stations**

Model: DLM/HB/2024 Model: DLM/HB/2036/BK

Bases come in two sizes 20" x 24" or 20" x 36" • Available in 120 or 220 volts

# **Culinary Carving Stations**

Carving Display is provided with two single lamp fixtures on 20" x 36" base. Lux model includes two dual lamp fixtures.

**Custom Glass Etching Available** 

Model: DLM/RB9/ANT/BR