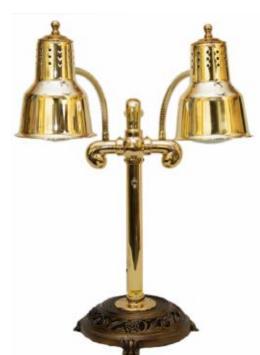

### **Mounted Heat Lamps & Heat Bars**

Our Single Lamp, Dual Lamp and Front Line Display Fixtures are available for customer mounting. These units are provided on a round flange for mounting on a counter or cutting board. These units may also be used with our clamps as portable units. Be sure to order cord out back or cord out bottom. See drawing.