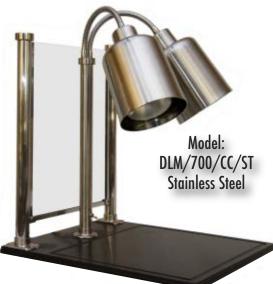

# **Culinary Carving Stations**

Carving Display is provided with two single lamp fixtures on 20" x 36" base. Lux model includes two dual lamp fixtures.

**Custom Glass Etching Available** 

Model: DLM/RB9/ANT/BR