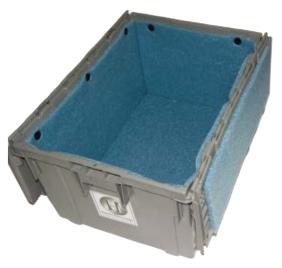

# Mounted Plug Outlet for

**Free Standing Heat Lamps** 

"Our latest feature the Mounted Plug Outlet is available on ALL of our freestanding heat lamps.

In this configuration the lamp has both a cord and a plug which allows one lamp to be the power source for another. In this way you can connect multiple lamps together allowing for a more flexible layout and presentation!"



#### **Transportation & Storage Containers**

We offer two convenient sizes to accommodate EVERY Hanson Freestanding Culinary Heat Lamp.







CS20 Container L 20.75" x W 28" x D 14.75" CS24 Container L 24" x W 34" x D 19"





CS20 and CS24 are stackable and foam lined.

Hanson Heat Lamps - 13

### **Mounted Heat Lamps & Heat Bars**



Our Single Lamp, Dual Lamp and Front Line Display Fixtures are available for customer mounting. These units are provided on a round flange for mounting on a counter or cutting board. These units may also be used with our clamps as portable units. Be sure to order cord out back or cord out bottom. See drawing.







Model: 5 Lamp Bar with #400 Shades in Chrome

#### Catalog Index:

Portable Free Standing Heat Lamps

Single Lamp Units 2

Dual Lamp Units 4

Retractable Hanging Heat Lamps 6-7

Carving Stations 8

Carving Displays 8

Quad Lamp Carving Displays 8

Original Chefs Carvers 8

Heated B