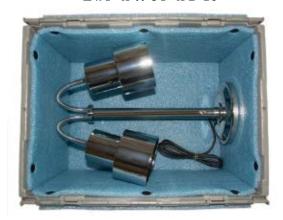

#### **Transportation & Storage Containers**

We offer two convenient sizes to accommodate EVERY Hanson Freestanding Culinary Heat Lamp.

CS20 Container L 20.75" x W 28" x D 14.75" CS24 Container L 24" x W 34" x D 19"

CS20 and CS24 are stackable and foam lined.

Hanson Heat Lamps - 13

Model:

We offer a conveniently sized case, ideal for transportation and storage of the Free Standers. See page 13 for full information.

Hanson Heat Lamps - 10 Hanson Heat Lamps - 03

We offer a conveniently sized case, ideal for transportation and storage of the Free Standers. See page 13 for full information.