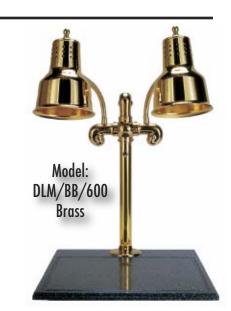

## **Stainless Steel Frame Units**

We offer synthetic granite bases that match our removable and interchangeable carving boards.

Quickly turning a freestanding lamp into a complete carving station!

Lamps available in a variety of styles & colors. Modular bases come in black or white.