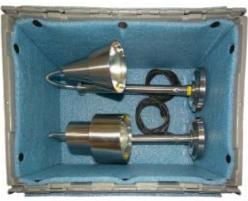

#### **Transportation & Storage Containers**

We offer two convenient sizes to accommodate EVERY Hanson Freestanding Culinary Heat Lamp.

CS20 Container L 20.75" x W 28" x D 14.75" CS24 Container L 24" x W 34" x D 19"

CS20 and CS24 are stackable and foam lined.

Hanson Heat Lamps - 13

Model:

We offer a conveniently sized case, ideal for transportation and storage of the Free Standers. See page 13 for full information.

Hanson Heat Lamps - 10 Hanson Heat Lamps - 03

We offer a conveniently sized case, ideal for transportation and storage of the Free Standers. See page 13 for full information.