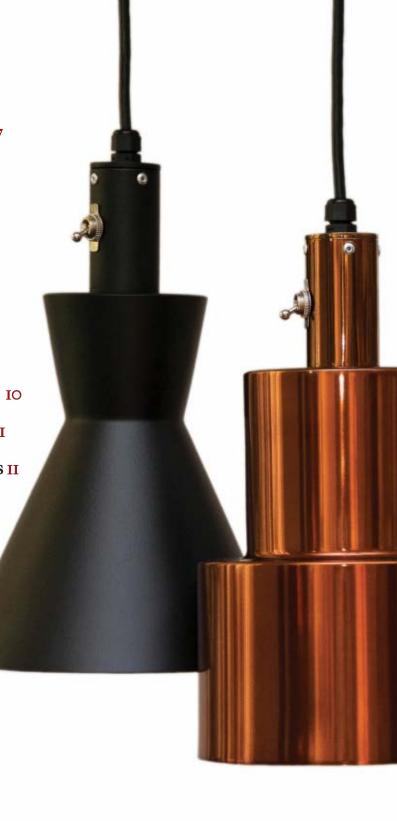

re available for customer mounting. These units are provided on a round flange for mounting on a counter or cutting board. These units may also be used with our clamps as portable units. Be sure to order cord out back or cord out bottom. See drawing.







Model: 5 Lamp Bar with #400 Shades in Chrome

#### Catalog Index:

Portable Free Standing Heat Lamps

Single Lamp Units 2

Dual Lamp Units 4

Retractable Hanging Heat Lamps 6-7

Carving Stations 8

Carving Displays 8

Quad Lamp Carving Displays 8

Original Chefs Carvers 8

Heated Base Carving Stations 9

Cut-Away Carving Board Units 10

Stainless Steel Frame Carving Stations 10

Portable & Mounted Sneeze Guards II

Portable Sneeze Guard w/ Heat Lamps II

Mounted Heat Lamps 12

Mounted Heat Lamp Bars 12

Free Stander Storage Cases 13





Hanson Heat Lamps - 12 Hanson Heat Lamps - 01

Free Standing Culinary Heat Lamps



### **Portable Sneeze Guards**

Model S-SNG

13" - 17"





Model: CHD - Brass

## **Stainless Steel Frame Units**







We offer synthetic granite bases that match our removable and interchangeable carving boards.

Quickly turning a freestanding lamp into a complete carving station!

Lamps available in a variety of styles & colors. Modular bases come in black or white.





Model:





We offer a conveniently sized case, ideal for transportation and storage of the Free Standers. See page 13 for full information.

Hanson Heat Lamps - 10 Hanson Heat Lamps - 03

## **Free Standing Culinary Heat Lamps**



## **Heated Base Carving Stations**



Model: DLM/HB/2024 Model: DLM/HB/2036/BK

Bases come in two siz