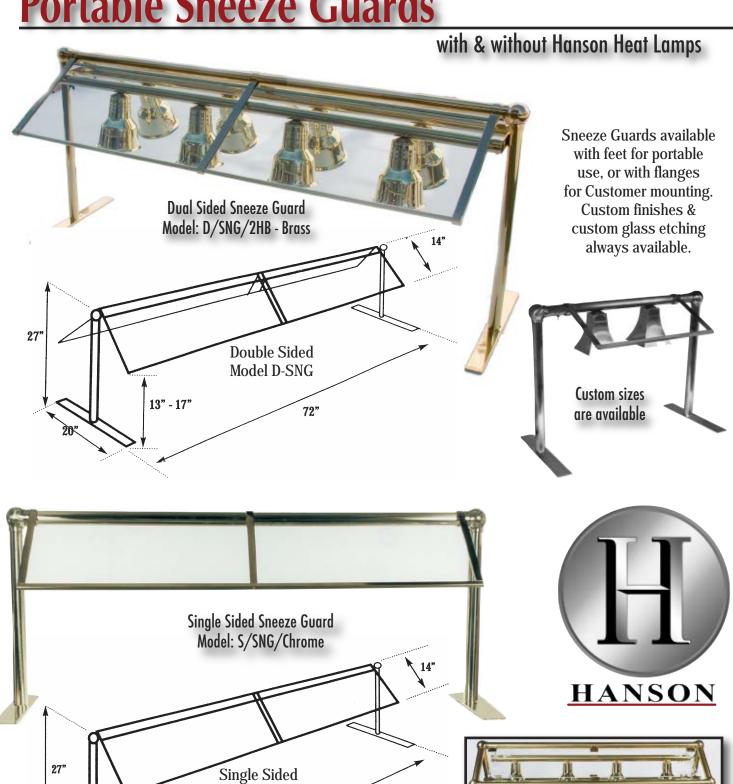

o be used with our clamps as portable units. Be sure to order cord out back or cord out bottom. See drawing.







Model: 5 Lamp Bar with #400 Shades in Chrome

#### Catalog Index:

Portable Free Standing Heat Lamps

Single Lamp Units 2

Dual Lamp Units 4

Retractable Hanging Heat Lamps 6-7

Carving Stations 8

Carving Displays 8

Quad Lamp Carving Displays 8

Original Chefs Carvers 8

Heated Base Carving Stations 9

Cut-Away Carving Board Units 10

Stainless Steel Frame Carving Stations 10

Portable & Mounted Sneeze Guards II

Portable Sneeze Guard w/ Heat Lamps II

Mounted Heat Lamps 12

Mounted Heat Lamp Bars 12

Free Stander Storage Cases 13





Hanson Heat Lamps - 12 Hanson Heat Lamps - 01

Free Standing Culinary Heat Lamps



### **Portable Sneeze Guards**

Model S-SNG

13" - 17"





Model: CHD - Brass

## **Stainless Steel Frame Units**







We offer synthetic granite bases that match our removable and interchangeable carving boards.

Quickly turning a freestanding lamp into a complete carving station!

Lamps available in a variety of styles & colors. Modular bases come in black or white.





Model:





We offer a conveniently sized case, ideal for transportation and storage of the Free Standers. See page 13 for full information.

Hanson Heat Lamps - 10 Hanson Heat Lamps - 03

## **Free Standing Culinary Heat Lamps**



## **Heated Base Carving Stations**



Model: DLM/HB/2024 Model: DLM/HB/2036/BK

Bases come in two sizes 20" x 24" or 20" x 36" • Available in 120 or 220 volts

#### Carving Station with Sneeze Guards



Hanson Heat Lamps - 04

Hanson Heat Lamp