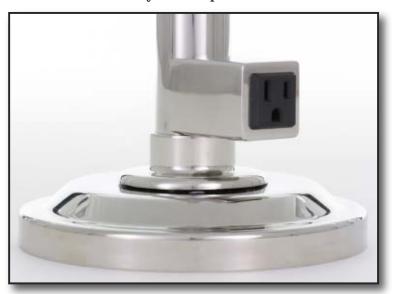

# Mounted Plug Outlet for

**Free Standing Heat Lamps** 

"Our latest feature the Mounted Plug Outlet is available on ALL of our freestanding heat lamps.

In this configuration the lamp has both a cord and a plug which allows one lamp to be the power source for another. In this way you can connect multiple lamps together allowing for a more flexible layout and presentation!"