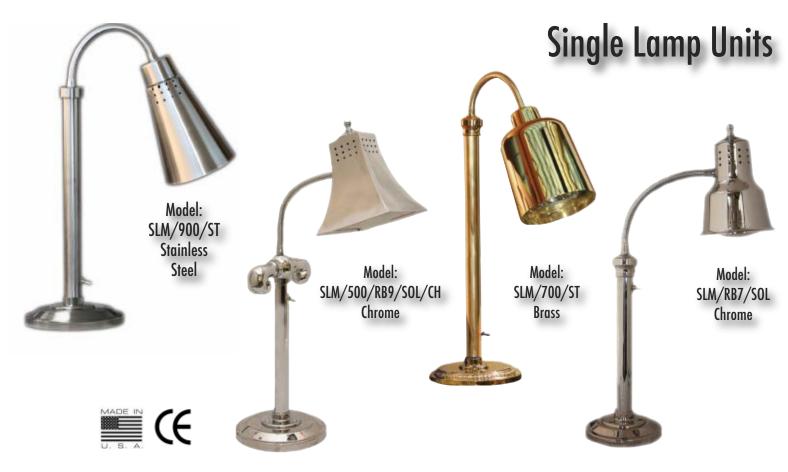

### **Mounted Heat Lamps & Heat Bars**

Our Single Lamp, Dual Lamp and Front Line Display Fixtures are available for customer mounting. These units are provided on a round flange for mounting on a counter or cutting board. These units may also be used with our clamps as portable units. Be sure to order cord out back or cord out bottom. See drawing.