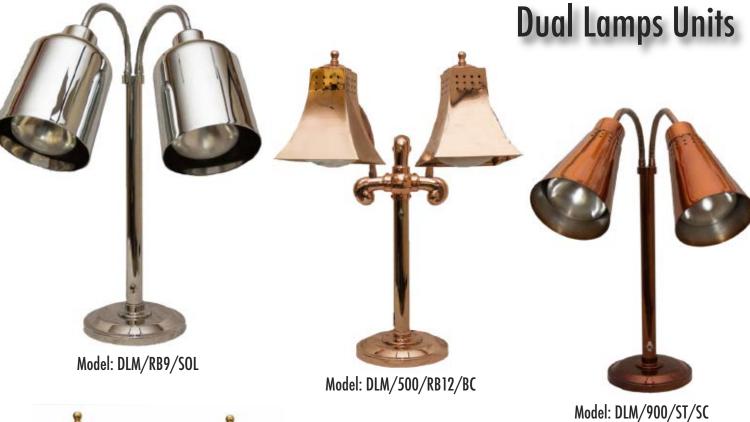

#### Catalog Index:

Portable Free Standing Heat Lamps

Single Lamp Units 2

Dual Lamp Units 4

Retractable Hanging Heat Lamps 6-7

Carving Stations 8

Carving Displays 8

Quad Lamp Carving Displays 8