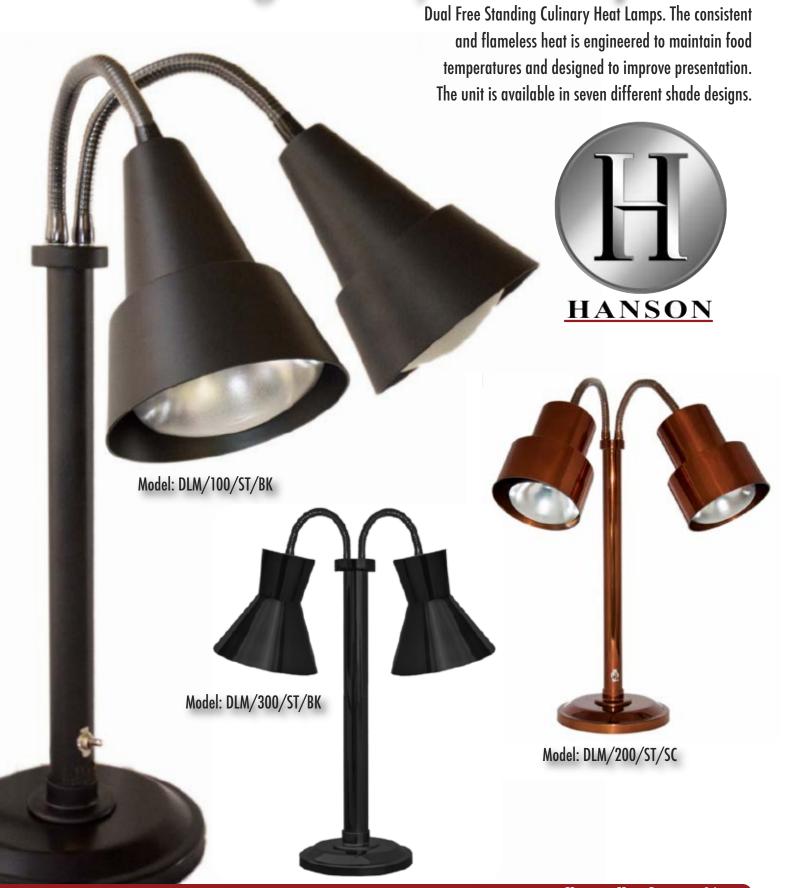

rd w/ Heat Lamps II

Mounted Heat Lamps 12

Mounted Heat Lamp Bars 12

Free Stander Storage Cases 13





Hanson Heat Lamps - 12 Hanson Heat Lamps - 01

Free Standing Culinary Heat Lamps



### **Portable Sneeze Guards**

Model S-SNG

13" - 17"





Model: CHD - Brass

## **Stainless Steel Frame Units**







We offer synthetic granite bases that match our removable and interchangeable carving boards.

Quickly turning a freestanding lamp into a complete carving station!

Lamps available in a variety of styles & colors. Modular bases come in black or white.





Model:





We offer a conveniently sized case, ideal for transportation and storage of the Free Standers. See page 13 for full information.

Hanson Heat Lamps - 10 Hanson Heat Lamps - 03

## **Free Standing Culinary Heat Lamps**



## **Heated Base Carving Stations**



Model: DLM/HB/2024 Model: DLM/HB/2036/BK

Bases come in two sizes 20" x 24" or 20" x 36" • Available in 120 or 220 volts

#### Carving Station with Sneeze Guards



Hanson Heat Lamps - 04

Hanson Heat Lamps - 09

# **Culinary Carving Stations**















Carving Display is provided with two single lamp fixtures on 20" x 36" base. Lux model includes two dual lamp fixtures.

**Custom Glass Etching Available** 









Model: DLM/RB9/ANT/BR







We offer a conveniently sized case, ideal for transportation and storage of the Free Standers. See page 13 for full information.



## **Ceiling Mounted Retractable Heat Lamps**

**HANSON**