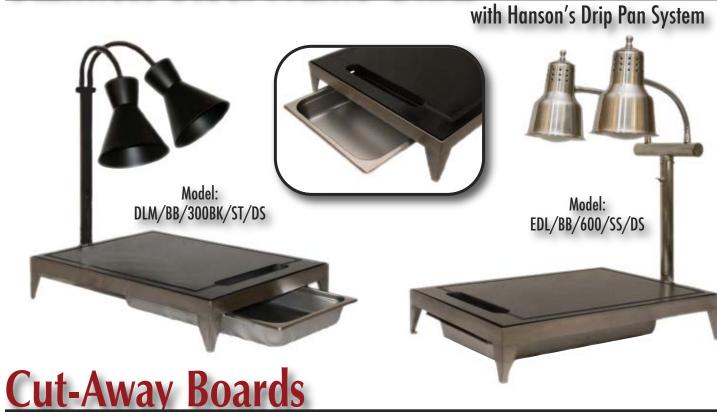

r cord out back or cord out bottom. See drawing.







Model: 5 Lamp Bar with #400 Shades in Chrome

#### Catalog Index:

Portable Free Standing Heat Lamps

Single Lamp Units 2

Dual Lamp Units 4

Retractable Hanging Heat Lamps 6-7

Carving Stations 8

Carving Displays 8

Quad Lamp Carving Displays 8

Original Chefs Carvers 8

Heated Base Carving Stations 9

Cut-Away Carving Board Units 10

Stainless Steel Frame Carving Stations 10

Portable & Mounted Sneeze Guards II

Portable Sneeze Guard w/ Heat Lamps II

Mounted Heat Lamps 12

Mounted Heat Lamp Bars 12

Free Stander Storage Cases 13





Hanson Heat Lamps - 12 Hanson Heat Lamps - 01

Free Standing Culinary Heat Lamps



### **Portable Sneeze Guards**

Model S-SNG

13" - 17"





Model: CHD - Brass

## **Stainless Steel Frame Units**







We offer synthetic granite bases that match our removable and interchangeable carving boards.

Quickly turning a freestanding lamp into a complete carving station!

Lamps available in a variety of styles & colors. Modular bases come in black or white.





Model:





We offer a conveniently sized case, ideal for transportation and storage of the Free Standers. See page 13 for full information.

Hanson Heat Lamps - 10 Hanson Heat Lamps - 03

## **Free Standing Culinary Heat Lamps**



## **Heated Base Carving Stations**



Model: DLM/HB/2024 Model: DLM/HB/2036/BK

Bases come in two sizes 20" x 24" or 20" x 36" • Available in 120 or 220 volts

#### Carving Station with Sneeze Guards



Hanson Heat Lamps - 04

Hanson Heat Lamps - 09

# **Culinary Carving Stations**















Carvi