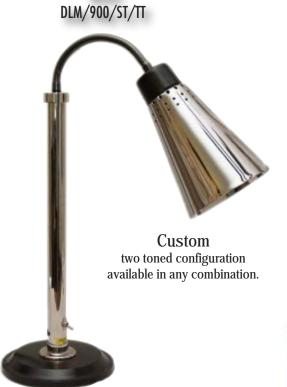

# Mounted Plug Outlet for

**Free Standing Heat Lamps** 

"Our latest feature the Mounted Plug Outlet is available on ALL of our freestanding heat lamps.

In this configuration the lamp has both a cord and a plug which allows one lamp to be the power source for another. In this way you can connect multiple lamps together allowing for a more flexible layout and presentation!"