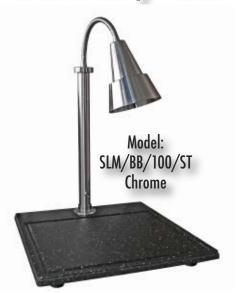

## **Stainless Steel Frame Units**

We offer synthetic granite bases that match our removable and interchangeable carving boards.

Quickly turning a freestanding lamp into a complete carving station!

Lamps available in a variety of styles & colors. Modular bases come in black or white.