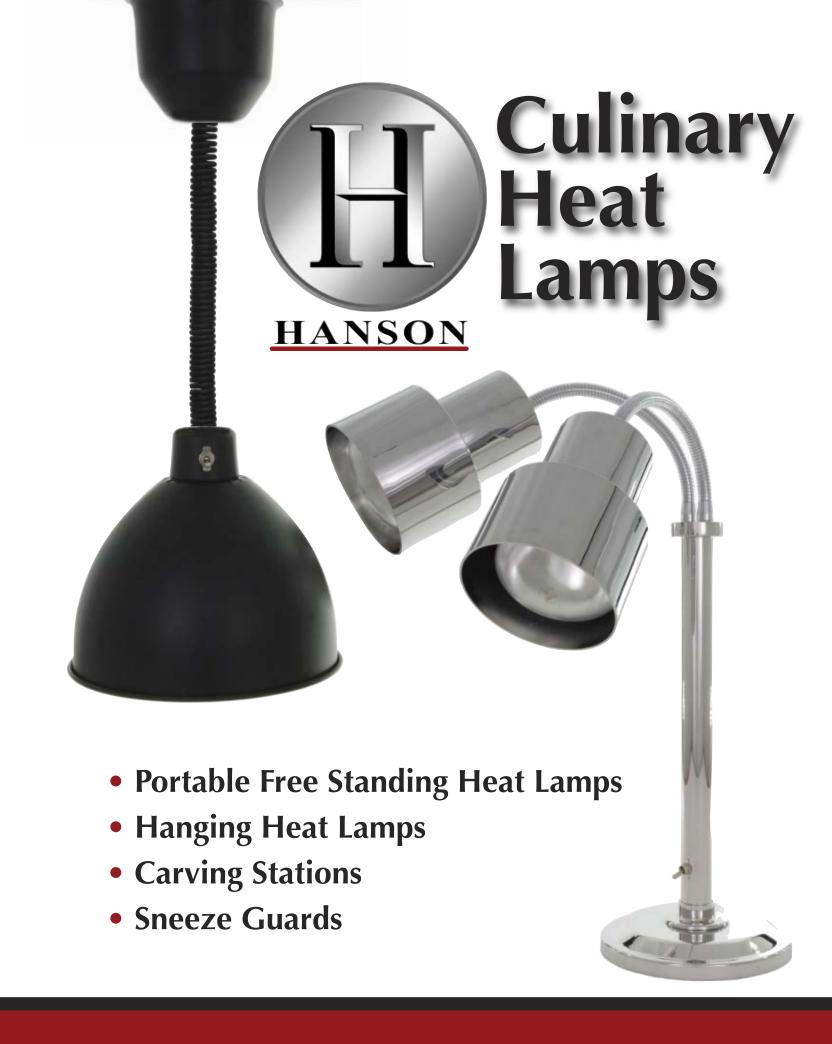

# Mounted Plug Outlet for

**Free Standing Heat Lamps** 

"Our latest feature the Mounted Plug Outlet is available on ALL of our freestanding heat lamps.

In this configuration the lamp has both a cord and a plug which allows one lamp to be the power source for another. In this way you can connect multiple lamps together allowing for a more flexible layout and presentation!"