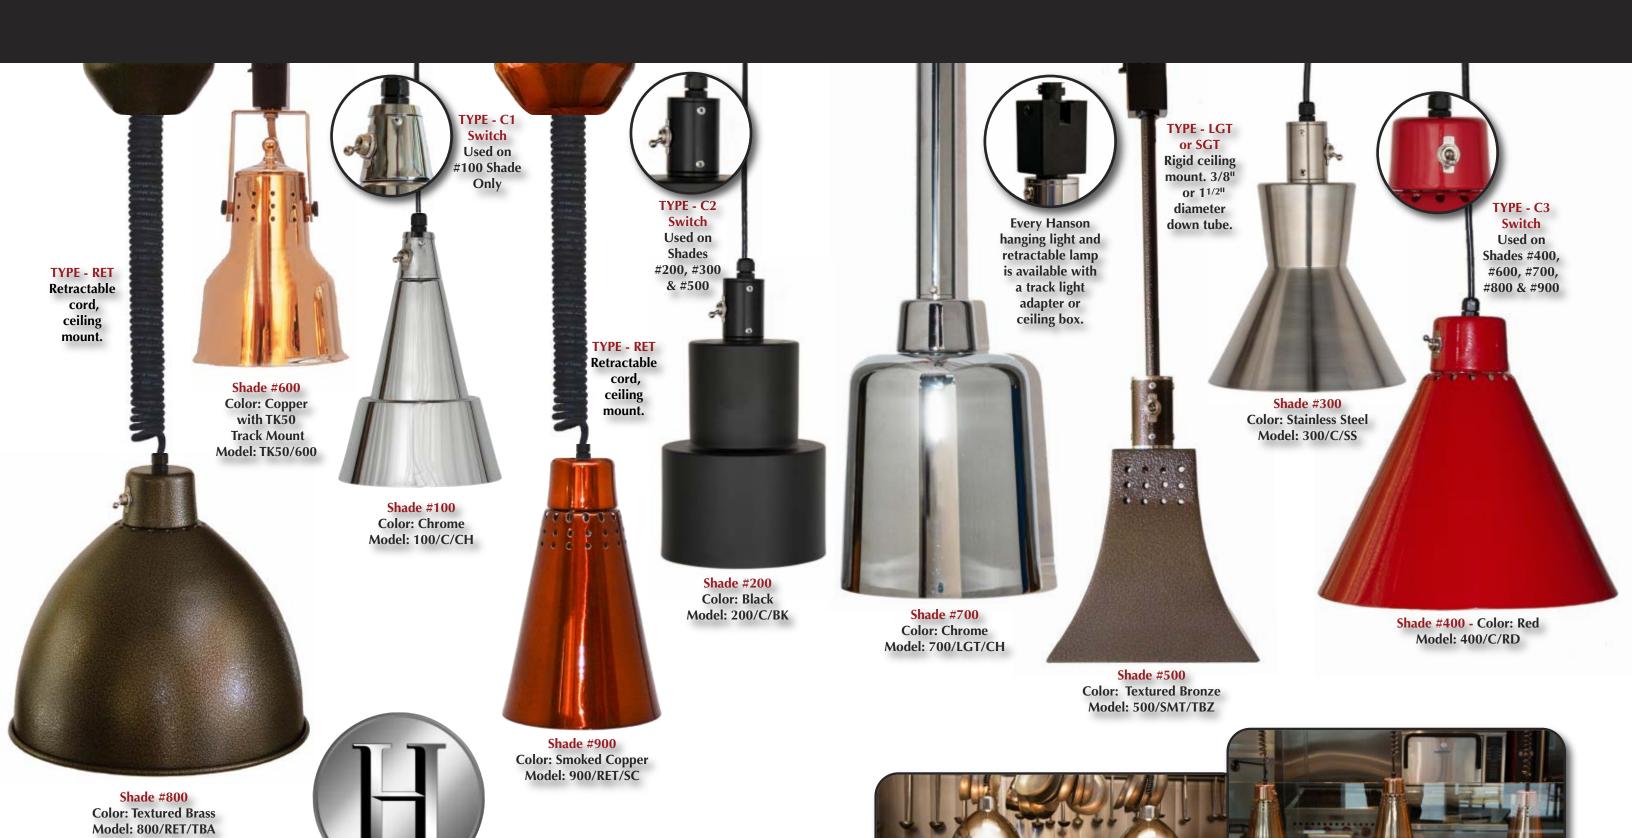

transportation and storage of the Free Standers. See page 13 for full information.

Hanson Heat Lamps - 10 Hanson Heat Lamps - 03

## **Free Standing Culinary Heat Lamps**



## **Heated Base Carving Stations**



Model: DLM/HB/2024 Model: DLM/HB/2036/BK

Bases come in two sizes 20" x 24" or 20" x 36" • Available in 120 or 220 volts

#### Carving Station with Sneeze Guards



Hanson Heat Lamps - 04

Hanson Heat Lamps - 09

# **Culinary Carving Stations**















Carving Display is provided with two single lamp fixtures on 20" x 36" base. Lux model includes two dual lamp fixtures.

**Custom Glass Etching Available** 









Model: DLM/RB9/ANT/BR







We offer a conveniently sized case, ideal for transportation and storage of the Free Standers. See page 13 for full information.



## **Ceiling Mounted Retractable Heat Lamps**

**HANSON**