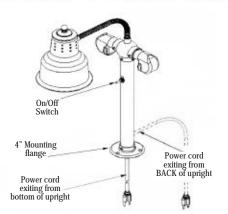

### **Mounted Heat Lamps & Heat Bars**

Our Single Lamp, Dual Lamp and Front Line Display Fixtures are available for customer mounting. These units are provided on a round flange for mounting on a counter or cutting board. These units may also be used with our clamps as portable units. Be sure to order cord out back or cord out bottom. See drawing.