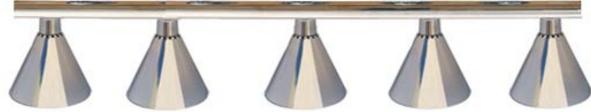

be the power source for another. In this way you can connect multiple lamps together allowing for a more flexible layout and presentation!"



#### **Transportation & Storage Containers**

We offer two convenient sizes to accommodate EVERY Hanson Freestanding Culinary Heat Lamp.







CS20 Container L 20.75" x W 28" x D 14.75" CS24 Container L 24" x W 34" x D 19"





CS20 and CS24 are stackable and foam lined.

Hanson Heat Lamps - 13

### **Mounted Heat Lamps & Heat Bars**



Our Single Lamp, Dual Lamp and Front Line Display Fixtures are available for customer mounting. These units are provided on a round flange for mounting on a counter or cutting board. These units may also be used with our clamps as portable units. Be sure to order cord out back or cord out bottom. See drawing.







Model: 5 Lamp Bar with #400 Shades in Chrome

#### Catalog Index:

Portable Free Standing Heat Lamps

Single Lamp Units 2

Dual Lamp Units 4

Retractable Hanging Heat Lamps 6-7

Carving Stations 8

Carving Displays 8

Quad Lamp Carving Displays 8

Original Chefs Carvers 8

Heated Base Carving Stations 9

Cut-Away Carving Board Units 10

Stainless Steel Frame Carving Stations 10

Portable & Mounted Sneeze Guards II

Portable Sneeze Guard w/ Heat Lamps II

Mounted Heat Lamps 12

Mounted Heat Lamp Bars 12

Free Stander Storage Cases 13





Hanson Heat Lamps - 12 Hanson Heat Lamps - 01

Free Standing Culinary Heat Lamps



### **Portable Sneeze Guards**

Model S-SNG

13" - 17"





Model: CHD - Brass

## **Stainless Steel Frame Units**







We offer synthetic granite bases that match our