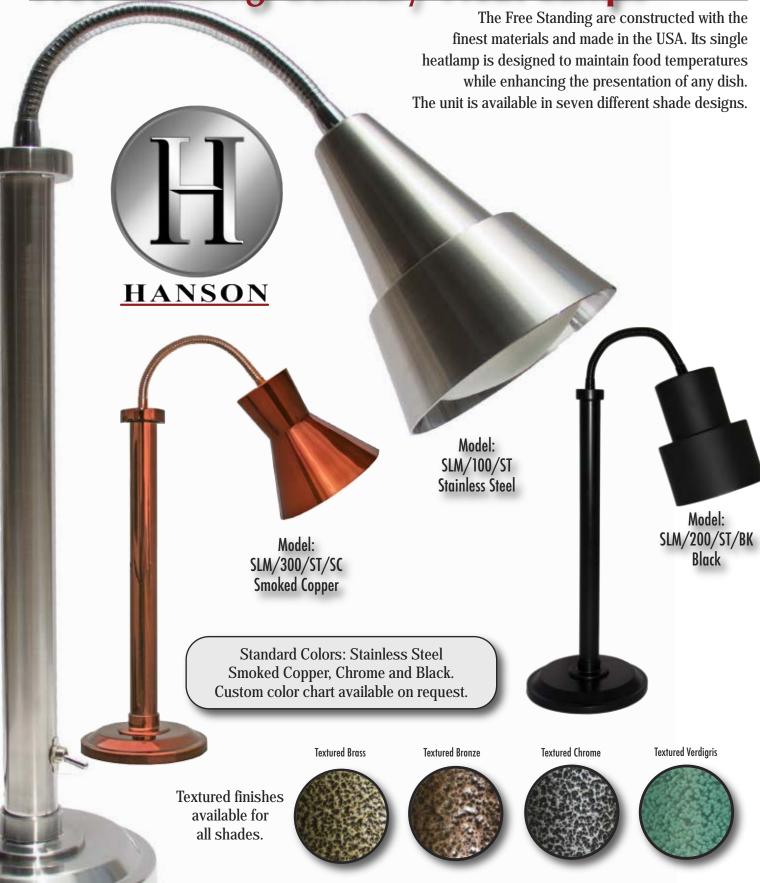

## **Stainless Steel Frame Units**

We offer synthetic granite bases that match our removable and interchangeable carving boards.

Quickly turning a freestanding lamp into a complete carving station!

Lamps available in a variety of styles & colors. Modular bases come in black or white.