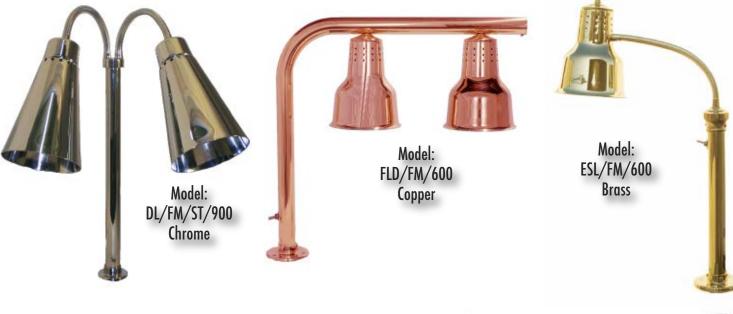

### **Mounted Heat Lamps & Heat Bars**

Our Single Lamp, Dual Lamp and Front Line Display Fixtures are available for customer mounting. These units are provided on a round flange for mounting on a counter or cutting board. These units may also be used with our clamps as portable units. Be sure to order cord out back or cord out bottom. See drawing.