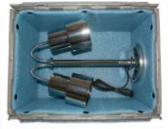

#### **Transportation & Storage Containers**

We offer two convenient sizes to accommodate EVERY Hanson Freestanding Culinary Heat Lamp.

CS20 Container L 20.75" x W 28" x D 14.75" CS24 Container L 24" x W 34" x D 19"

CS20 and CS24 are stackable and foam lined.

Hanson Heat Lamps - 13

Model:

We offer a conveniently sized case, ideal for transportation and storage of the Free Standers. See page 13 for full information.

Hanson Heat Lamps - 10 Hanson Heat Lamps - 03

We offer a conveniently sized case, ideal for transportation and storage of the Free Standers. See page 13 for full information.