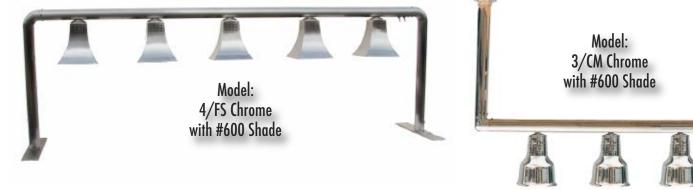

### **Mounted Heat Lamps & Heat Bars**

Our Single Lamp, Dual Lamp and Front Line Display Fixtures are available for customer mounting. These units are provided on a round flange for mounting on a counter or cutting board. These units may also be used with our clamps as portable units. Be sure to order cord out back or cord out bottom. See drawing.