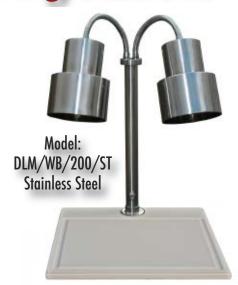

## **Stainless Steel Frame Units**

We offer synthetic granite bases that match our removable and interchangeable carving boards.

Quickly turning a freestanding lamp into a complete carving station!

Lamps available in a variety of styles & colors. Modular bases come in black or white.