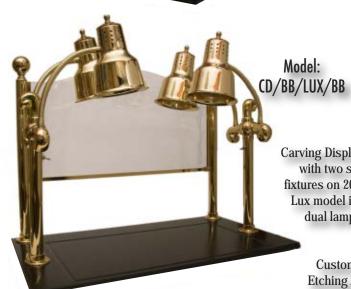

# **Culinary Carving Stations**

Carving Display is provided with two single lamp fixtures on 20" x 36" base. Lux model includes two dual lamp fixtures.

**Custom Glass Etching Available** 

Model: DLM/RB9/ANT/BR